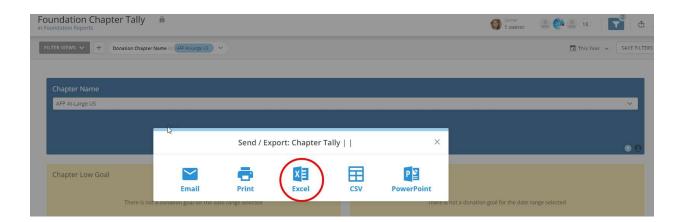

From the menu select **Send/Export:** 

We recommend the Excel option. Your spreadsheet will be in your device download files.

#### **1. CHAPTER TALLY REPORT**

Select your **chapter name** as before.

| Foundation Chapter Tally<br>in Foundation Reports | 8                       |                                     |                  |                                | 🎯 <sup>Owner</sup> 🔹 🤇 | 18                      |
|---------------------------------------------------|-------------------------|-------------------------------------|------------------|--------------------------------|------------------------|-------------------------|
| FILTER VIEWS 🗸 🕂                                  |                         | Add filters to your Dashboard to fi | nd new insights. |                                |                        | 🖬 Choose Date 👻 SA      |
|                                                   |                         |                                     |                  |                                |                        |                         |
| Chapter Name                                      |                         |                                     |                  |                                |                        |                         |
| Select                                            |                         |                                     |                  |                                |                        |                         |
|                                                   |                         |                                     |                  |                                |                        |                         |
|                                                   |                         |                                     |                  |                                |                        |                         |
| Chapter Low Goal                                  |                         |                                     | Chapter High G   | ioal                           |                        | ×* \$                   |
|                                                   | ¢ 7 L 0                 |                                     |                  | 420                            |                        |                         |
|                                                   | \$250                   |                                     |                  | ⇒∠ŏ                            | ,507                   |                         |
|                                                   | 1 - 0 0                 | θ                                   |                  | 1                              | ,                      |                         |
| Chapter Tally     All Time                        |                         |                                     |                  |                                |                        |                         |
| ▲ <b>◆</b> AFP ID ▲                               | Donor Name 🔷 Order Iter | n Transaction Date 🛛 🔶 Donations    | 🕈 Pledges 🗳      | Total Pledge & Donation Amount | Total Payment Received | d 🝦 Balance 💠 Alpha Fla |
| <ul> <li>Donation Details</li> </ul>              | 2023-03-20              | \$511.00                            | \$0.00           | \$511.00                       | \$511.0                |                         |
|                                                   | 2024-01-30              | \$100.00                            | \$0.00           | \$100.00                       | \$100.0                |                         |
|                                                   | 2023-12-26              | \$485.74                            | \$0.00           | \$485.74                       | \$485.7                |                         |
|                                                   | 2023-12-20              | \$1,769.40                          | \$0.00           | \$1,769.40                     | \$1,769.4              |                         |
|                                                   | 2023-12-20              | \$240.00                            | \$0.00           | \$240.00                       | \$240.0                | \$0.00 Non-Alpha        |