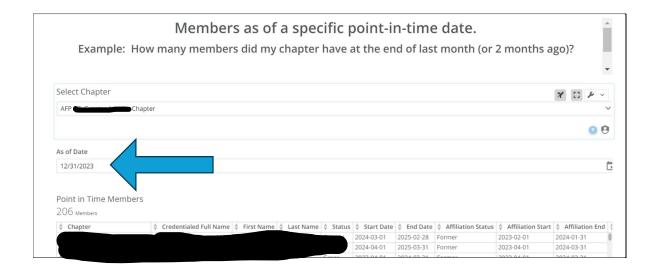

#### 2. POINT IN TIME MEMBERS REPORT

Select a date to view your chapter member roster as of that date.