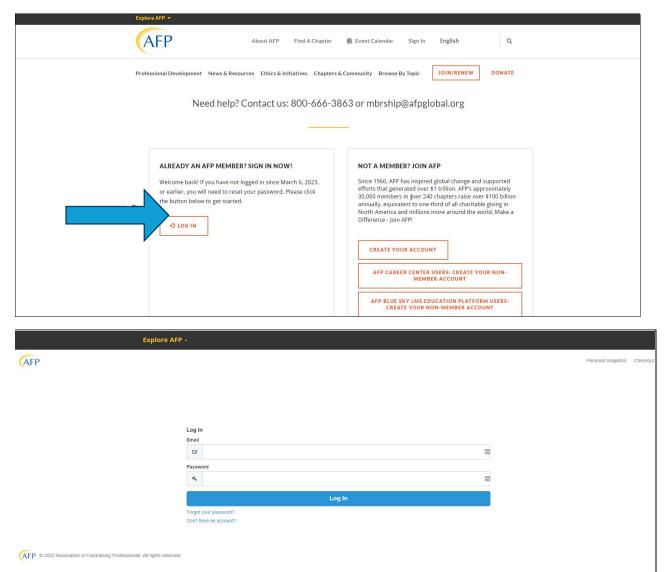

#### Step 2: Log in to your individual account

**Step 3**: Under your name, click 'My Account' and select AFP Chapter Membership Reports or AFP Chapter Foundation Reports.

Both of these links will take you to the new chapter reports portal, Domo.

| Professional Development News & Resources         | 5 Ethics & Initiatives Chapters & Community Bi | rowse By Topic JOIN/RENEW DONA                 |
|---------------------------------------------------|------------------------------------------------|------------------------------------------------|
| View Connected Accounts Edit                      |                                                |                                                |
| MEMBER PROFILE                                    | ACCOUNT DETAILS                                |                                                |
| My AFP Information                                | Reset Password                                 | MY BOOKMARKS<br>Bookmarked content will appear |
| My Name & Profile                                 | Sign Out                                       | here.                                          |
| My Home and Business Address(es)                  |                                                |                                                |
| My Email   Fax   Phone Information and Preference | orders & donations                             | VIEW ALL                                       |
| My Communication Preferences                      | My Shopping Cart                               |                                                |
| My Communication Opt-in/Opt-out Preferences       | Transaction History                            |                                                |
| (Including Advancing Philanthropy delivery)       | Manage Your Payment Method                     | MY INTERESTS                                   |
| My Committees                                     | Donate to AFP Foundations                      |                                                |
| My Demographics                                   | Donation History                               | CUSTOMIZE                                      |
| My Affinity Groups                                |                                                |                                                |
| Member Directory                                  | CHAPTER REPORTS                                |                                                |
| Renew My AFP Me                                   | AFP Chapter Membership Reports                 |                                                |
|                                                   | AFP Chapter Foundation Reports                 |                                                |