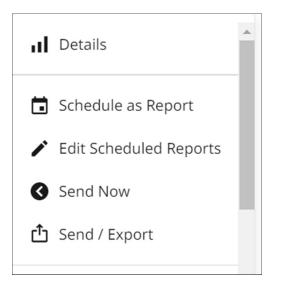

#### **Exporting Report Data:**

To export the report, **hover over the table and a wrench will appear** in the top right corner. Click on the arrow/wrench and options will appear.

| Members Roster        | ( All Time by Start | Date )       |             |        |             |                |              |            | ⊻ <sup>71</sup>     |
|-----------------------|---------------------|--------------|-------------|--------|-------------|----------------|--------------|------------|---------------------|
| ,029 Members in Total |                     |              |             |        |             |                |              |            |                     |
| Chapter               | 🔷 AFP Id            | 🜲 First Name | 🔷 Last Name | 🔷 CFRE | Designation | 🛊 First Joined | 🔷 Start Date | 🜲 End Date | 🔷 Member Type       |
| Chanter Chanter       |                     |              |             | false  |             | 11-08-2002     | 03-01-2024   | 02-28-2025 | USD Large Non-Prc   |
|                       |                     |              |             | true   |             | 11-19-2002     | 01-01-2024   | 12-31-2024 | CAD Professional (  |
|                       |                     |              |             | true   |             | 11-15-2002     | 01-01-2024   | 12-31-2024 | USD Professional (  |
|                       |                     |              |             | false  |             | 11-15-2002     | 07-01-2024   | 06-30-2025 | CAD Associate (1yr) |
|                       |                     |              |             | false  |             | 11-22-2002     | 01-01-2024   | 12-31-2024 | USD Retired (1yr)   |
|                       |                     |              |             | false  |             | 03-11-2010     | 04-01-2024   | 03-31-2025 | USD Professional (  |
|                       |                     |              |             | false  | BA          | 06-29-1992     | 01-01-2024   | 12-31-2024 | CAD Professional (  |
|                       |                     |              |             | true   |             | 06-29-1992     | 03-01-2024   | 02-28-2025 | CAD Large Non-Prc   |

From the menu select **Send/Export:** 

We recommend the Excel option. Your spreadsheet will be in your device download files.