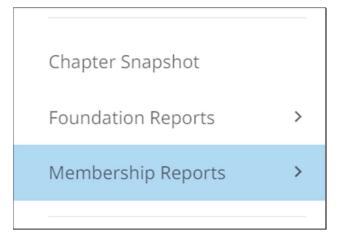

Menu Options: Select the option of your choice from the reports portal menu

**Chapter Snapshot:** This chapter overview shares summary data for your chapter and in the future will include some multi-year trend information as AFP Global continues to add functionality to the portal.

**Foundation Reports:** Foundation reports for your chapter can be viewed here. View all on one page or click on each report to view individually.

**Membership Reports**: Here you can find every available membership report. See all reports on one screen or click on the individual report name in the menu to view them one at a time.