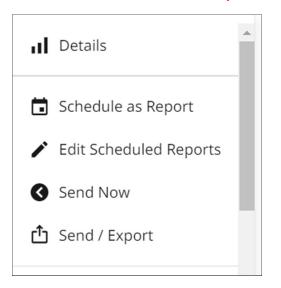

## **Exporting Report Data:**

To export the report, **hover over the table and a wrench will appear** in the top right corner. Click on the arrow/wrench and options will appear.

| Members Roster       | ( All Time by Start | Date )       |           |        |             |                |              |            | ₽ <sup>7</sup>      |
|----------------------|---------------------|--------------|-----------|--------|-------------|----------------|--------------|------------|---------------------|
| 029 Members in Total |                     | ,            |           |        |             |                |              |            |                     |
| Chapter              | 🔷 AFP Id            | 🜲 First Name | Last Name | 🔷 CFRE | Designation | 🛊 First Joined | 🜲 Start Date | 🔶 End Date | Member Type         |
| Chanter Chanter      |                     |              |           | false  |             | 11-08-2002     | 03-01-2024   | 02-28-2025 | USD Large Non-Prc   |
|                      |                     |              |           | true   |             | 11-19-2002     | 01-01-2024   | 12-31-2024 | CAD Professional (  |
|                      |                     |              |           | true   |             | 11-15-2002     | 01-01-2024   | 12-31-2024 | USD Professional (  |
|                      |                     |              |           | false  |             | 11-15-2002     | 07-01-2024   | 06-30-2025 | CAD Associate (1yr) |
|                      |                     |              |           | false  |             | 11-22-2002     | 01-01-2024   | 12-31-2024 | USD Retired (1yr)   |
|                      |                     |              |           | false  |             | 03-11-2010     | 04-01-2024   | 03-31-2025 | USD Professional (  |
|                      |                     |              |           | false  | BA          | 06-29-1992     | 01-01-2024   | 12-31-2024 | CAD Professional (  |
|                      |                     |              |           | true   |             | 06-29-1992     | 03-01-2024   | 02-28-2025 | CAD Large Non-Prc   |

From the menu select **Send/Export:** 

We recommend the Excel option. Your spreadsheet will be in your device download files.