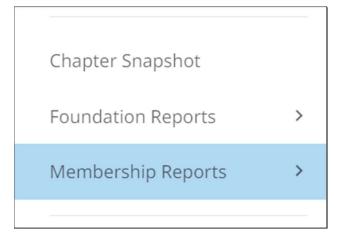

Menu Options: Select the option of your choice from the reports portal menu

**Chapter Snapshot:** This chapter overview shares summary data for your chapter and in the future will include some multi-year trend information as AFP Global continues to add functionality to the portal.

**Foundation Reports:** Foundation reports for your chapter can be viewed here. View all on one page or click on each report to view individually.

**Membership Reports**: Here you can find every available membership report. See all reports on one screen or click on the individual report name in the menu to view them one at a time.