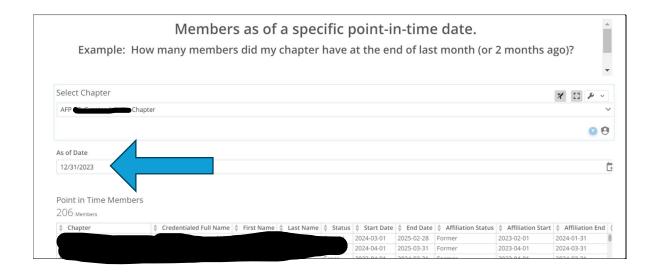

#### 2. POINT IN TIME MEMBERS REPORT

Select a date to view your chapter member roster as of that date.