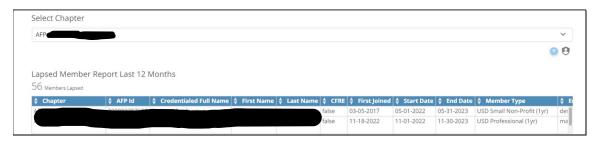

|                          |                        |               |        |
| Renewed Mem<br>3 <sub>RenewedMembers</sub> | bers This Mon | th |                |           |                 |                            |                          |                        |               |        |
|                                            | bers This Mon | th | 🔶 First Name 🖣 | Last Name | ♦ CFRE          | First Joined               | 🔷 Start Date             | End Date               | 🕈 Member Type | 🕈 Emai |
| 3 RenewedMembers                           |               |    | First Name     |           | ♦ CFRE<br>false | First Joined<br>04-15-2024 | Start Date<br>04-01-2024 | End Date<br>03-31-2025 |               |        |

### 5. LAPSED MEMBERS REPORT



#### 6. CHAPTER DUES REIMBURSMENT REPORT

- Select reimbursement report
- Choose date range
- Report will populate below for your Chapter

| Dashboards 🛛 🖡                       | Reimbursement Report                               | •                                                          | 🗿 <sup>Owner</sup> 1 owner | 2 🛞 10                   | ▼ ₫       |
|--------------------------------------|----------------------------------------------------|------------------------------------------------------------|----------------------------|--------------------------|-----------|
| Q Filter by name                     | S DEFAULT (DEFAULT) V +                            | Add filters to your Dashboard to find new insights.        |                            | 🖬 Choose Date 🗸          | SA