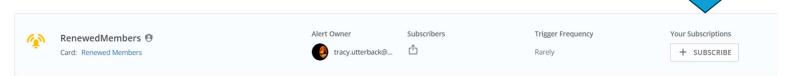

### 2. SUBSCRIBE

Click '+ SUBSCRIBE' and the alert will be triggered to start sending daily or when an individual joins/renews depending on which alert you choose. There is a separate alert for each report and they cannot be combined. To unscribe, click all of the icons in the right hand column.